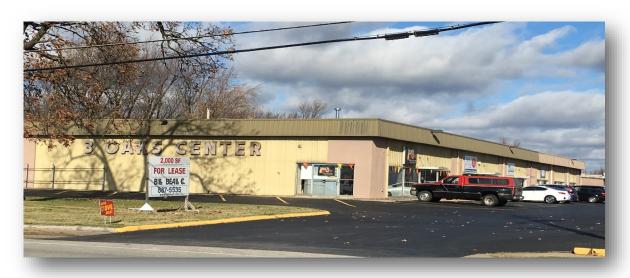

## 3 Oaks Center

2835 E. Division - Ste. K Springfield, MO 65803

## HIGHLIGHTS

- 2,000 SF Office / Warehouse
- Located on E. Division just off Hwy 65
- One 12'Overhead Door
- +/- 1,500 SF Heated & Cooled
- +/- 500 SF Warehouse
- Lease Rate Includes: Taxes, Insurance & Common Area Maintenance
- Tenant Pays Trash & Utilities
- \$5.50 / SF Modified Gross
- \$917.00 / Month