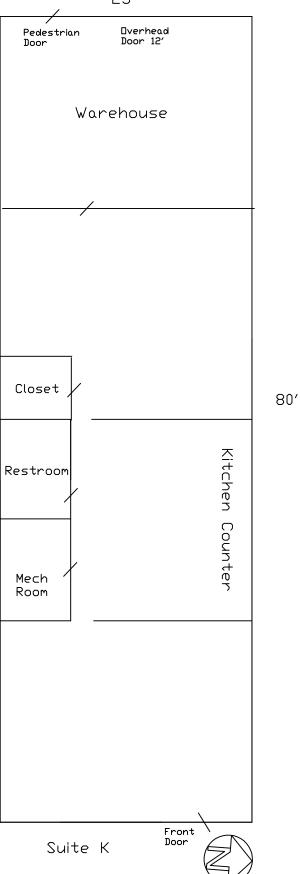

## HIGHLIGHTS

- 2,000 SF Office / Warehouse
- Located on E. Division just off Hwy 65
- One 12'Overhead Door
- +/- 1,500 SF Heated & Cooled
- +/- 500 SF Warehouse
- Lease Rate Includes: Taxes, Insurance & Common Area Maintenance
- Tenant Pays Trash & Utilities
- \$5.50 / SF Modified Gross
- \$917.00 / Month